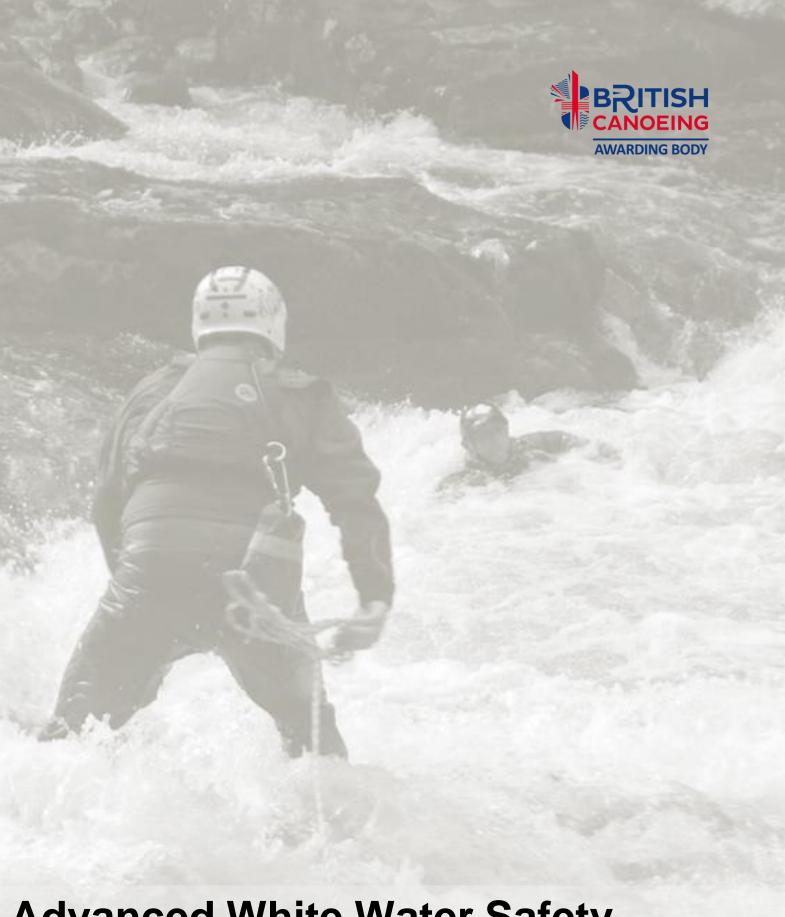

## Advanced White Water Safety Skills Competency Checklist



## **Advanced White Water Safety Course**

**Skills Competency Checklist** 

| Name                                  | Provid      | der:      |                     | Date:    |           |                     |
|---------------------------------------|-------------|-----------|---------------------|----------|-----------|---------------------|
| Skills / Knowledge                    | Participant |           |                     | Provider |           |                     |
|                                       | Strong      | Competent | Needs<br>developing | Strong   | Competent | Needs<br>developing |
| General theory and planning           |             |           |                     |          |           |